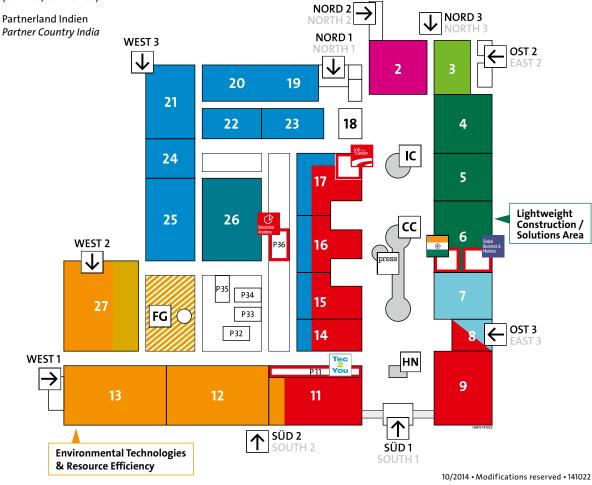

## HANNOVER MESSE • 13 – 17 April 2015

Industrial Automation
Leading Trade Fair for Factory and Process Automation,
Systems Solutions and Industrial IT
Halls 8, 9, 11, 14–17

Motion, Drive & Automation
Leading Trade Fair for Power Transmission and Control
Halls 14–17, 19–25

Energy
Leading Trade Fair for Renewable and Conventional
Power Generation, Power Supply, Transmission,
Distribution and Storage
Halls 11–13, 27, FG

Wind
Leading Trade Fair for Wind Generation Technology,
Components and Services
Hall 27

MobiliTec
Leading Trade Fair for Hybrid and Electric Powertrain
Technologies, Mobile Energy Storage and Alternative
Mobility Solutions
Hall 27, FG

Digital Factory
Leading Trade Fair for Integrated Processesand
IT Solutions
Halls 7, 8

ComVac
Leading Trade Fair for Compressed Air and Vacuum Technology
Hall 26

Industrial Supply
Leading Trade Fair for Industrial Subcontracting
and Lightweight Construction
Halls 4–6

SurfaceTechnology
Leading Trade Fair for Surface Technology
Hall 3

Research & Technology
Leading Trade Fair for Research,
Development and Technology Transfer
Hall 2